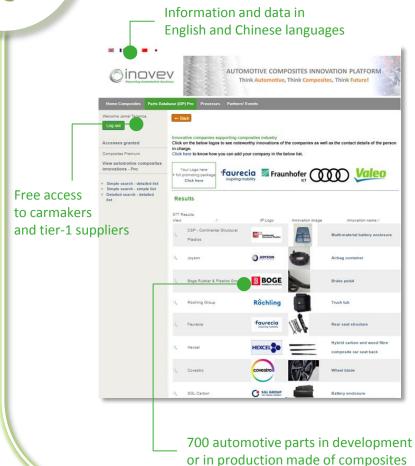

#### Free access

To carmakers and major tier one suppliers to the ACIP\*

#### Social media

Specific information delivered to worldwide platforms (WeChat, LinkedIn...)

\* The ACIP (Automotive Composites Internet Platform):
An online database to promote your company and innovations to carmakers and tier-1 suppliers

#### ACIP (Automotive Composites Innovation Platform)

- Your company logo
  - ✓ At the top of home page and each page of searches and results
  - ✓ By the side of each part of yours
  - ✓ Clicking on the logo makes appear your parts and/or promotion information about your company
- Full access to the ACIP database for unlimited persons from your company
- Possibility to input until 10 new parts presented by your company per year (or 5 per semester)
  - ✓ Part datasheet will include your contact details, with a link to the relevant persons of your company
  - √ Your parts will appear on the top of search result pages (Partners' parts 1st section)
  - ✓ Direct access to all your parts by clicking your logo
- Strong promotion by Inovev of the ACIP
  - ✓ Unlimited free access for the worldwide carmakers and tier 1 suppliers
  - ✓ Promotion by Inovev of the ACIP by all means, including through JEC and CCE and Inovev's partners events